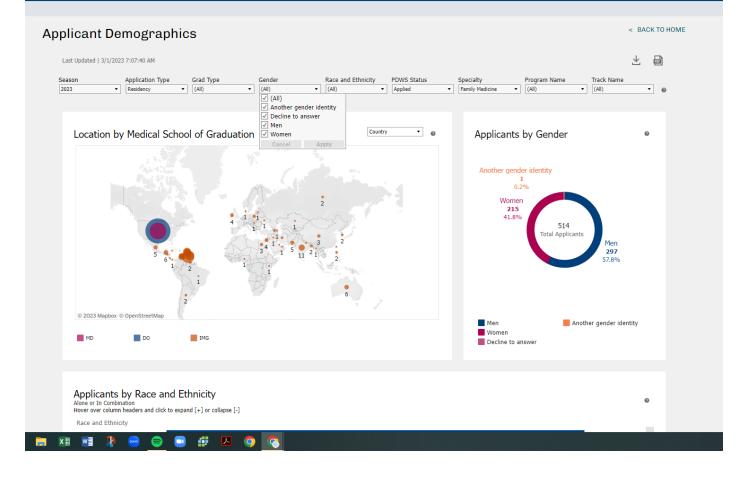

|                     |                     |                     |                     |                     |                     |                     |
| ICOM applicants intvwd                                                      |                     |                           |                     |                     |                     |                     |                     |                     |                     |                     |                     |                     |                     | 1                   |                     |                     |                     |                     |                     |                     |                     |

# Let's step out for a real-world example

#### **DIO Analytics - Gender**



#### **DIO Analytics - Race**



#### DIO Analytics – Status



#### Resources



A.J. Weinhold, MD ajweinhold@isu.edu Molly Ormsby, MA mormsby@uw.edu