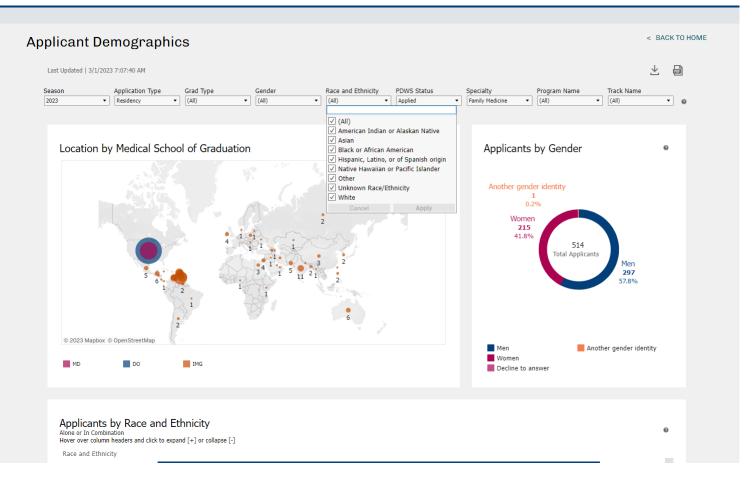

|                     |                     |                     |                     |                     |                     |
| ICOM applicants intvwd                                                      |                     |                           |                     |                     |                     |                     |                     |                     |                     |                     |                     |                     |                     | 1                   |                     |                     |                     |                     |                     |                     |                     |

# Let's step out for a real-world example

#### **DIO Analytics - Gender**



#### **DIO Analytics - Race**



#### DIO Analytics – Status



#### Resources



A.J. Weinhold, MD ajweinhold@isu.edu Molly Ormsby, MA mormsby@uw.edu