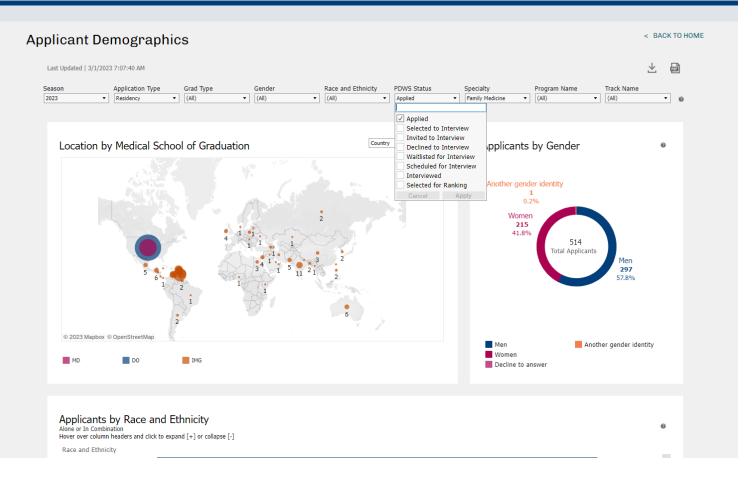

|                     |                     |                     |                     |
| ICOM applicants intvwd                                                      |                     |                           |                     |                     |                     |                     |                     |                     |                     |                     |                     |                     |                     | 1                   |                     |                     |                     |                     |                     |                     |                     |

# Let's step out for a real-world example

#### **DIO Analytics - Gender**



#### **DIO Analytics - Race**



#### DIO Analytics – Status



#### Resources



A.J. Weinhold, MD ajweinhold@isu.edu Molly Ormsby, MA mormsby@uw.edu